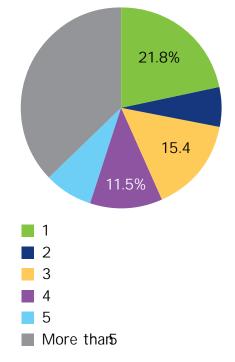

e nesee 50 peceticeseiteu esone

Oue 61.5 pe ce t d espo e ts sise t t 100 to 200 oo e f te c i e e e e p ce out d t e cou t / o oug i t e p e sious e .13. pe ce t st te t t et e e 200 d e 00 c i e e e p ce out d t e cou t / o oug .3.7 pe ce t st te t t et e e 1,000 d e e p ce out d t e cou t / o oug .3.7 pe ce t st te t t et e e 1,000 d e e p ce out d t e cou t / o oug i t e p e sious e (see igu e 2).